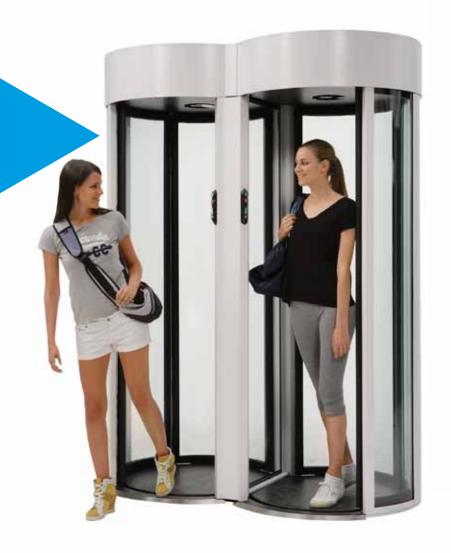

## REVENUE PROTECTION

The first door is opened by validating the member's access control ID. A volumetric sensor verifies the presence of a single user inside the pod and afterwards the second door opens, guaranteeing the access to the gym of the only members.

#### HIGHER SECURITY

Keep away troublemakers. Permitting access to only authorised users significantly improves security, encouraging customers to attend the gym centre at any time of the day or night.