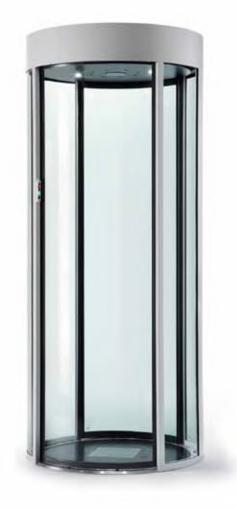

Alluser systems are available as single or double portals, in rounded or square shapes so as to best suit your entrance requisitions, available space, design guidelines and access flow. For more information about our wide range of solutions, please visit our website: