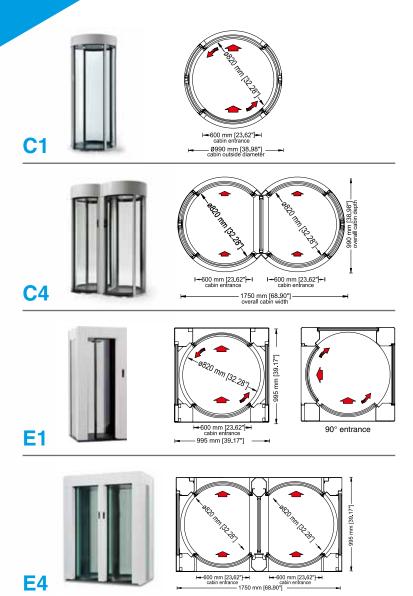

Alluser systems are available as single or double portals, in rounded or square shapes so as to best suit your entrance requisitions, available space, design guidelines and access flow. For more information about our wide range of solutions, please visit our website: