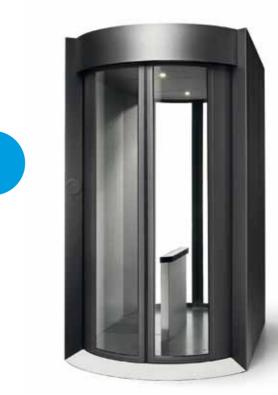

### THE BIKE **GUARDIAN PORTAL**

Weight: 1150 Kg Throughput 4 People per minute\*

(\*3 People per minute with anti-tailgating active)

Authorized Distributor

All the specifications and descriptions displayed on this brochure are subject to change without notic

# The Bike Guardian The unmanned 24/7 secure bike parking solution.

### ONLY ONE BIKE PER TRANSIT

The first door is opened by validating the user's Access Control ID. The Bike Guardian sensors verify the presence of a single bike inside the portal and only then will the second door open.

### THE BIKE GUARDIAN PORTAL

- New patented entrance for bike parking.
- Two-door system allows for only one door to be opened at a time.
- Internal sensors verify:
- the user and bike are linked together
- only one bike is present
- only one person is present (optional)