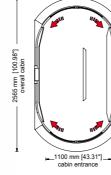

### THE BIKE GUARDIAN PORTAL

- New patented entrance for bike parking.
- Two-door system allows for only one door to be opened at a time.
- Internal sensors verify:
- the user and bike are linked together
- only one bike is present
- only one person is present (optional)