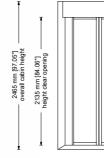

### THE BIKE GUARDIAN PORTAL

- New patented entrance for bike parking.
- Two-door system allows for only one door to be opened at a time.
- Internal sensors verify:
- the user and bike are linked together
- only one bike is present
- only one person is present (optional)