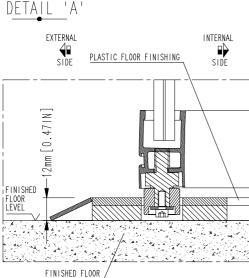

NOTE: unit must be installed on to a leve floor (suggested flatness tolerance:

- coating option: 2 mm thickness in addition to size

| 2   | 09/06/2017 | TITLE BLOCK MODIFIED |
|-----|------------|----------------------|
| REV | DATE       | REVISION DESCRIPTION |