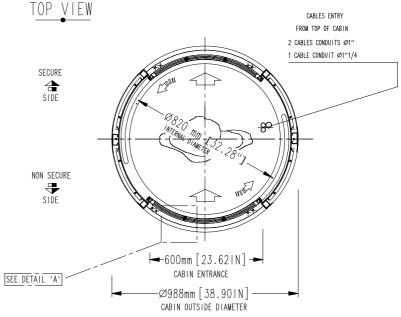

www.alluserindustrie.com

alluser@alluserindustrie.com

EARC312 REVISION: 2

PAGE 1 OF 1

DRAWING NUMBER:

TITLE/DESCRIPTION SCALE: 1:20

C1R-C1KR MY16

Flush mounted to floor (no recess required) Overall dimensions and mechanical installation requirement