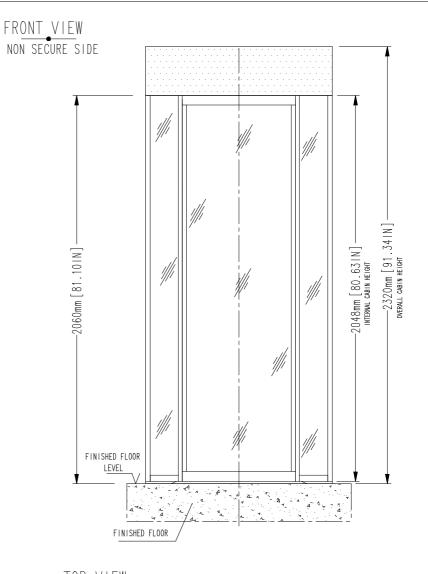

GENERAL CONSTRUCTION TOLERANCE: ± 5 mm [± 0.2"]

INSTALLATION REQUIREMENT

SPACE FOR MAINTENANCE ABOVE TOP OF THE CABIN ON THE INTERNAL SIDE:

- \*MIN. 300 mm [11.81"]
- \*RECOMMENDED 750 mm [29.53"]
- \*if space does not meet the required specifications contact us to discuss alternatives