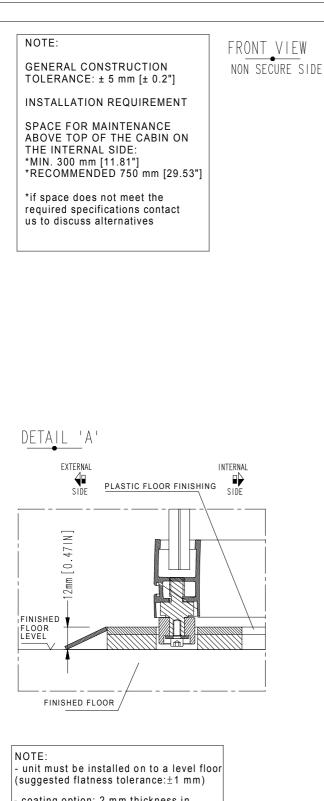

- coating option: 2 mm thickness in addition to size

| 2                                                                                                                                                                                                                                                                                                         | 30/06/2017                | PDATED FONT                   |                    |                                                            | L.BERTAZZO        |  |
|-----------------------------------------------------------------------------------------------------------------------------------------------------------------------------------------------------------------------------------------------------------------------------------------------------------|---------------------------|-------------------------------|--------------------|------------------------------------------------------------|-------------------|--|
| 1                                                                                                                                                                                                                                                                                                         | 09/06/2017                | DETAIL A: BASE = 12 MM        | IL A: BASE = 12 MM |                                                            | L.BERTAZZO        |  |
| REV                                                                                                                                                                                                                                                                                                       | DATE REVISION DESCRIPTION |                               |                    |                                                            | DRAWN BY          |  |
| DRAWN BY:                                                                                                                                                                                                                                                                                                 |                           | DESIGNED AND MANUFACTURED BY: | DISTR              | DISTRIBUTED BY:                                            |                   |  |
| DATE: 26/01/2016 DRAWING NUMBER: EARC335                                                                                                                                                                                                                                                                  |                           | designed for your security    |                    |                                                            |                   |  |
| REVISION: 2                                                                                                                                                                                                                                                                                               |                           | TITLE/DESCRIPTION             |                    | Flush mounted to floor (no                                 | a races required) |  |
| SCALE: 1:20                                                                                                                                                                                                                                                                                               |                           | C1R-C1KR MY16 HUC = 7"/FIXING |                    |                                                            | •                 |  |
| PAGE 1 OF 1                                                                                                                                                                                                                                                                                               |                           |                               |                    | Overall dimensions and mechanical installation requirement |                   |  |
| THIS DOCUMENT IS AN ALLUSER INDUSTRIE PROPERTY AND IT CANNOT BE COPIED OR TRANSFERRED TO THIRD PARTIES WITHOUT A PREVIOUS WRITTEN AUTHORIZATION.  DUE TO OUR POLICY OF CONTINUOUS PRODUCT DEVELOPMENT, ALL DIMENSIONS AND SPECIFICATIONS DESCRIBED IN THIS DOCUMENT ARE SUBJECT TO CHANGE WITHOUT NOTICE. |                           |                               |                    |                                                            |                   |  |