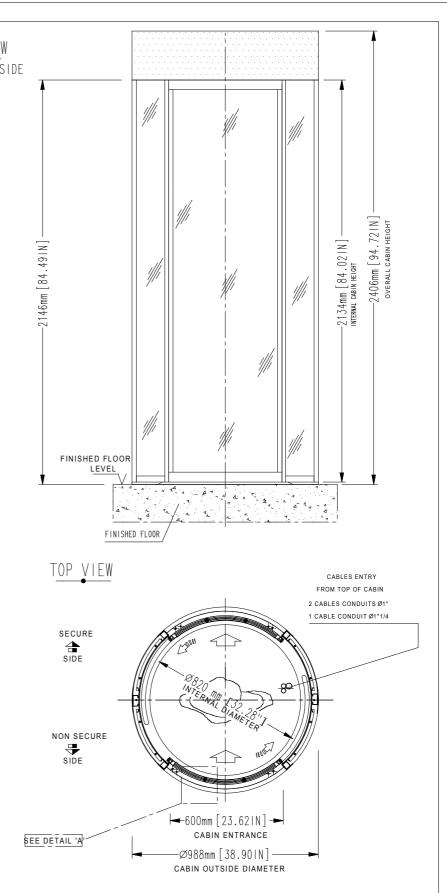

- coating option: 2 mm thickness in addition to size

| 2                                                                                                                                                                                                                                                                                                         | 30/06/2017                | PDATED FONT                   |                    |                                                            | L.BERTAZZO        |  |
|-----------------------------------------------------------------------------------------------------------------------------------------------------------------------------------------------------------------------------------------------------------------------------------------------------------|---------------------------|-------------------------------|--------------------|------------------------------------------------------------|-------------------|--|
| 1                                                                                                                                                                                                                                                                                                         | 09/06/2017                | DETAIL A: BASE = 12 MM        | IL A: BASE = 12 MM |                                                            | L.BERTAZZO        |  |
| REV                                                                                                                                                                                                                                                                                                       | DATE REVISION DESCRIPTION |                               |                    |                                                            | DRAWN BY          |  |
| DRAWN BY:                                                                                                                                                                                                                                                                                                 |                           | DESIGNED AND MANUFACTURED BY: | DISTR              | DISTRIBUTED BY:                                            |                   |  |
| DATE: 26/01/2016 DRAWING NUMBER: EARC335                                                                                                                                                                                                                                                                  |                           | designed for your security    |                    |                                                            |                   |  |
| REVISION: 2                                                                                                                                                                                                                                                                                               |                           | TITLE/DESCRIPTION             |                    | Flush mounted to floor (no                                 | a races required) |  |
| SCALE: 1:20                                                                                                                                                                                                                                                                                               |                           | C1R-C1KR MY16 HUC = 7"/FIXING |                    |                                                            | •                 |  |
| PAGE 1 OF 1                                                                                                                                                                                                                                                                                               |                           |                               |                    | Overall dimensions and mechanical installation requirement |                   |  |
| THIS DOCUMENT IS AN ALLUSER INDUSTRIE PROPERTY AND IT CANNOT BE COPIED OR TRANSFERRED TO THIRD PARTIES WITHOUT A PREVIOUS WRITTEN AUTHORIZATION.  DUE TO OUR POLICY OF CONTINUOUS PRODUCT DEVELOPMENT, ALL DIMENSIONS AND SPECIFICATIONS DESCRIBED IN THIS DOCUMENT ARE SUBJECT TO CHANGE WITHOUT NOTICE. |                           |                               |                    |                                                            |                   |  |