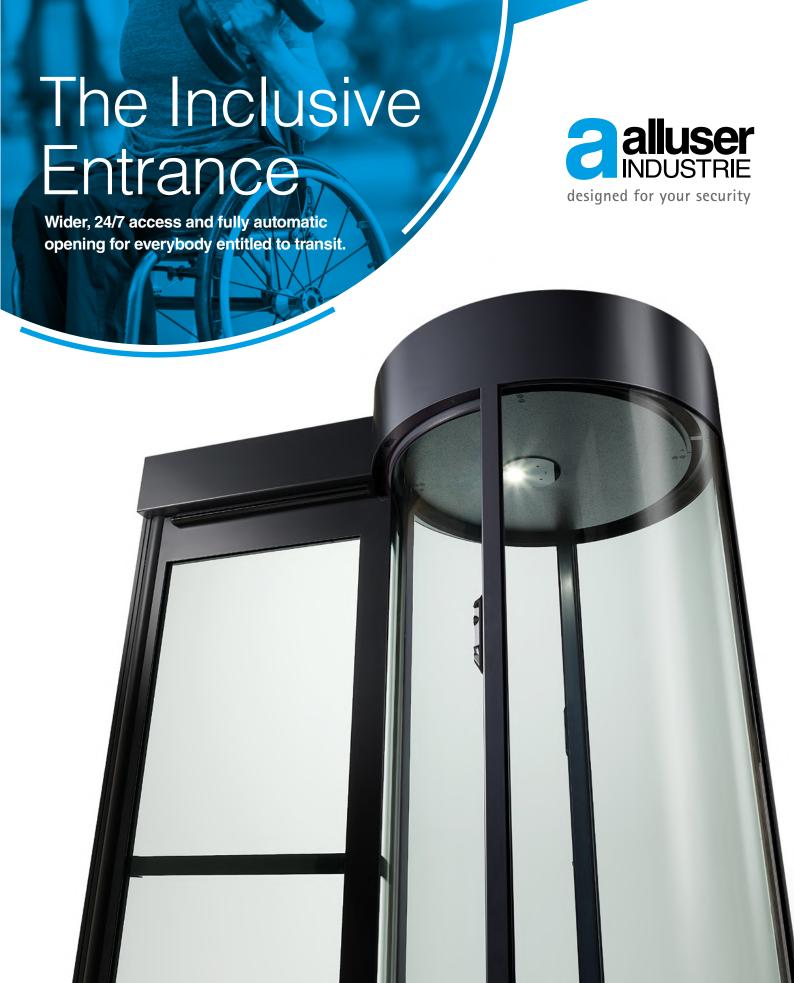

## Smart, wide opening in just a tiny space

The Inclusive Entrance provides 1210mm transit passage, occupying only 1850mm space.

designed for your security

### Who we are

Alluser Industries has been working in the security sector since 1968, providing solutions to protect entrances by controlling access to authorised users. The Inclusive Entrance system is based on the same principles of safety, reliability, ease of use and flexibility to retrofitting. This solution contributes to making your location more inclusive and more accessible for everybody.