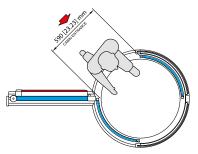

#### THREE DOORS IN ONE

- A security automatic portal
- A safety automatic swing door
- A larger entrance by opening both the portal sliding doors and the swing door.

#### WHEELCHAIR & DELIVERY ACCESS

The motorised swing door allows for an easy passage for wheelchairs.

The contemporaneous opening of portals and swing door allows for the transit of large objects such as trolleys, server racks, gym tools, etc...