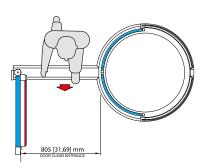

#### THREE DOORS IN ONE

- A security automatic portal
- A safety automatic swing door
- A larger entrance by opening both the portal sliding doors and the swing door.