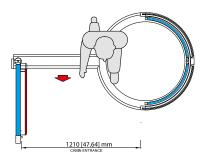

## Smart, wide opening in just a tiny space

The Inclusive Entrance provides 1210mm transit passage, occupying only 1850mm space.

designed for your security