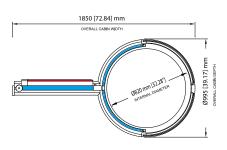

## Smart, wide opening in just a tiny space

The Inclusive Entrance provides 1210mm transit passage, occupying only 1850mm space.

designed for your security