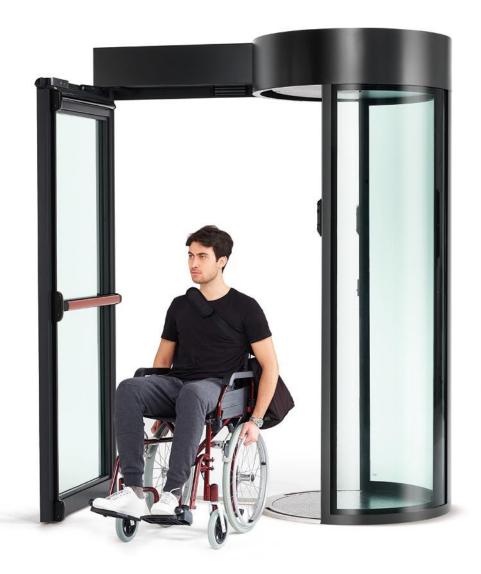

#### WHEELCHAIR & DELIVERY ACCESS

The motorised swing door allows for an easy passage for wheelchairs.

The contemporaneous opening of portals and swing door allows for the transit of large objects such as trolleys, server racks, gym tools, etc...

### Who we are

Alluser Industries has been working in the security sector since 1968, providing solutions to protect entrances by controlling access to authorised users. The Inclusive Entrance system is based on the same principles of safety, reliability, ease of use and flexibility to retrofitting. This solution contributes to making your location more inclusive and more accessible for everybody.