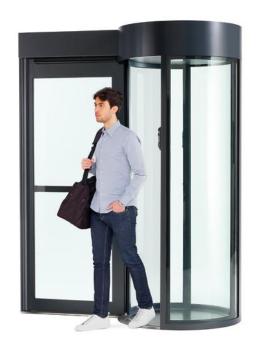

#### THREE DOORS IN ONE

- A security automatic portal
- A safety automatic swing door
- A larger entrance by opening both the portal sliding doors and the swing door.

# Flexible solutions for emergency exits or the passage of bulky items.

**C**5

Alluser systems are available as single or double portals, in rounded or square shapes so as to best suit your entrance requisitions, available space, design guidelines and access flow. For more information about our wide range of solutions, please visit our website: