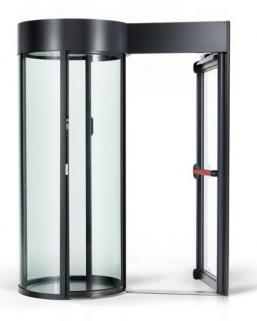

#### THREE DOORS IN ONE

- A security automatic portal
- A safety automatic swing door
- A larger entrance by opening both the portal sliding doors and the swing door.

#### WHEELCHAIR & DELIVERY ACCESS

The motorised swing door allows for an easy passage for wheelchairs.

The contemporaneous opening of portals and swing door allows for the transit of large objects such as trolleys, server racks, gym tools, etc...

# Flexible solutions for emergency exits or the passage of bulky items.

**C**5

Alluser systems are available as single or double portals, in rounded or square shapes so as to best suit your entrance requisitions, available space, design guidelines and access flow. For more information about our wide range of solutions, please visit our website: